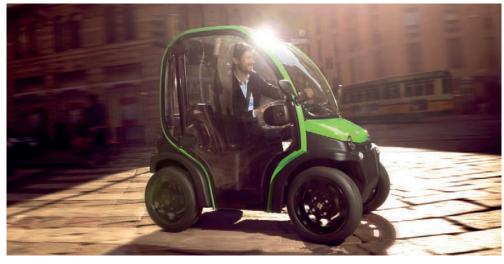

# Free to Move.

Birò is the solution to your daily commutes, a four-wheeled electric vehicle that saves you time and stress, combining work and leisure. With Birò, inner-city traffic is no longer a problem. Its compact dimensions allow for easy parking in scooter spaces and easy access to the restricted traffic zones of many cities. Equipped with useful internal compartments, Birò has been designed to be small yet sociable with two seats, side by side, so you can travel with whomever you choose. Fun and comfortable, Birò is fitted with two brushless 100% electric motors to quarantee zero emissions, zero noise pollution, zero petrol consumption. There are so many advantages to a personal commuter that is small, practical and intelligent.

# Less is more.

Fun and comfortable,
Birò Big is keyless and uses Birò
Card to open the driver side door
and start the engine.
Birò Big is fitted with two
brushless 100% electric motors
to guarantee zero emissions,
zero noise pollution and zero
petrol consumption. There are so
many advantages to a personal
commuter that is small, practical
and intelligent.