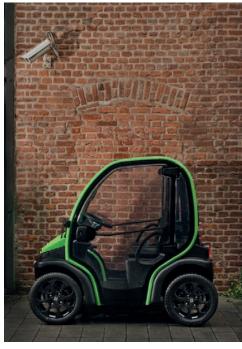

### Overview

New rear roto-moulded structures Birò with 145/60 R13 front and rear tyres