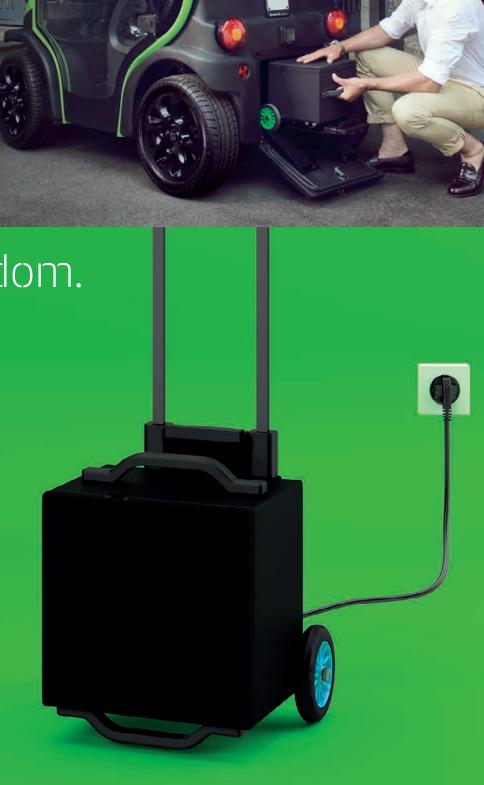

# Recharge your Energy. Easy move and Re-Move. Biro's energy is always with you, because

Birò's energy is always with you, because it is the only 4-wheeled personal commuter to be fitted with the patented Re-Move removable battery system. Once your Birò is parked, it is easy to remove the battery unit and take it to your house, or your office, or wherever is most convenient, to recharge your batteries with ease, meaning that you can drive further in a single day. This is a very useful system if you don't have a personal parking space, but it also helps you to organise your travel as efficiently as possible.

#### LITHIUM Re-Move (removable)

Battery life: up to 55km\* Charge time: max 2-4h Allows partial recharge Absorption: 1.200W

#### **LITHIUM MAXI**

Battery life: up to 100km\* Charge time: max 3-6h Allows partial recharge Absorption: 1.200W