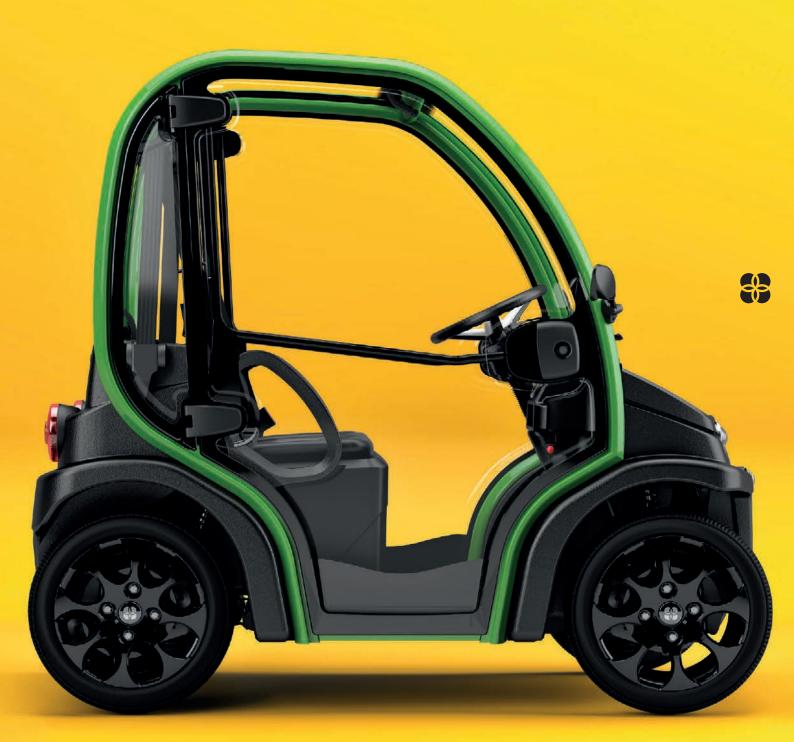

Estrima S.r.l.

Via Roveredo 20/b 33170 Pordenone (PN), Italy T (+39) 0434 507560 F (+39) 0434 507561 info@estrima.com

www.estrima.com

Birò, the first 100% electric, 4-wheeled personal commuter with removable battery. Ultra compact, eco-friendly, silent. Allowing you to travel freely in the restricted traffic zones of many cities and park easily in scooter spaces.

# Free to Move.

Birò is the solution to your daily commutes, a four-wheeled electric vehicle that saves you time and stress, combining work and leisure. With Birò, inner-city traffic is no longer a problem. Its compact dimensions allow for easy parking in scooter spaces and easy access to the restricted traffic zones of many cities. Equipped with useful internal compartments, Birò has been designed to be small yet sociable with two seats, side by side, so you can travel with whomever you choose. Fun and comfortable, Birò is fitted with two brushless 100% electric motors to quarantee zero emissions, zero noise pollution, zero petrol consumption. There are so many advantages to a personal commuter that is small, practical and intelligent.