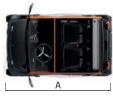

#### **Dimensions**

#### Dimensions

- · (A) Length: 1.740 mm · (B) Width: 1.030 mm
- · (C) Height: 1.565 mm
- · (D) Height above ground: 190 mm