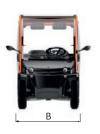

#### **Dimensions**

#### Dimensions

- · (A) Length: 1.740 mm · (B) Width: 1.030 mm
- · (C) Height: 1.565 mm
- · (D) Height above ground: 190 mm