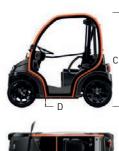

#### **Dimensions**

#### Dimensions

- · (A) Length: 1.740 mm · (B) Width: 1.030 mm
- · (C) Height: 1.565 mm
- · (D) Height above ground: 190 mm